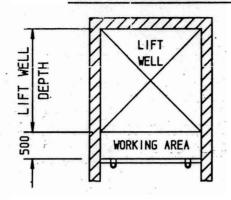

## PLAN OF LIFT WELL AREA

### LANDING ENTRANCE ELEVATION

SAFETY BARRIER ARRANGEMENT TO SUIT AN ENCLOSED AREA IN FRONT OF LIFT WELL

TO COMPLY WITH HEALTH & SAFETY REGULATIONS "SAFE WORKING AT LIFT LANDINGS". BUILDER TO PROVIDE LOCKABLE HOARDINGS OR OTHER SUITABLE PROTECTION SIMILAR TO THAT DETAILED ABOVE.