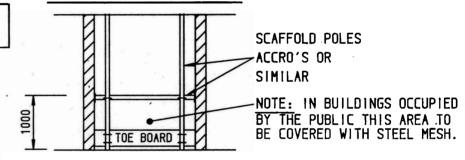

### LANDING ENTRANCE ELEVATION

SAFETY BARRIER ARRANGEMENT TO SUIT AN ENCLOSED AREA IN FRONT OF LIFT WELL

TO COMPLY WITH HEALTH & SAFETY REGULATIONS "SAFE WORKING AT LIFT LANDINGS". BUILDER TO PROVIDE LOCKABLE HOARDINGS OR OTHER SUITABLE PROTECTION SIMILAR TO THAT DETAILED ABOVE.