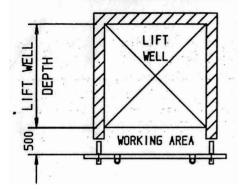

### PLAN OF LIFT WELL AREA

# LANDING ENTRANCE ELEVATION

SAFETY BARRIER ARRANGEMENT TO SUIT AN OPEN AREA IN FRONT OF LIFT WELL