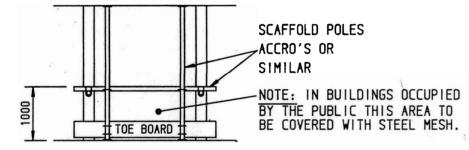

# LANDING ENTRANCE ELEVATION

SAFETY BARRIER ARRANGEMENT TO SUIT AN OPEN AREA IN FRONT OF LIFT WELL